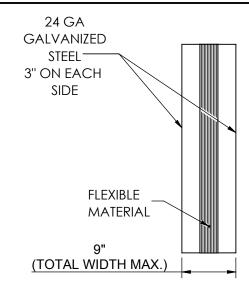

## MATERIAL-

- 1. MATERIAL IS SHIPPED LOOSE WITH FAN AND INSTALLED BY END USERS.
- 2. FOR INDOOR UNITS NEOPRENE COATED FIBERGLASS FABRIC WILL BE USED AS FLEXIBLE MATERIAL.
- 3. FOR OUTDOOR UNITS HYPALON WILL BE USED AS FLEXIBLE MATERIAL.
- 4. MIN 2" OVERLAPPING MATERIAL IS PROVIDED FOR ADHESIVE.

## **FASTENING OPTIONS (PROVIDED BY OTHERS)-**

- 1. USING STEEL DUCT CLAMPS.
- 2. BOLTING INTO FAN USING SELF TAPERS.