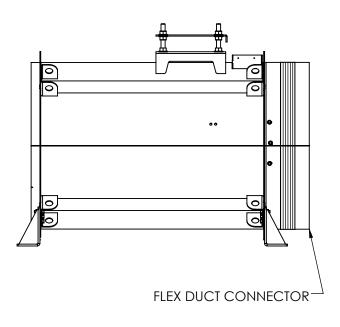

## MXI-ACCESSORY FLEXIBLE DUCT CONNECTOR

TAG:

## MATERIAL-

- 1. MATERIAL IS SHIPPED LOOSE WITH FAN AND INSTALLED BY END USERS.
- 2. FOR INDOOR UNITS NEOPRENE COATED FIBERGLASS FABRIC WILL BE USED AS FLEXIBLE MATERIAL.
- 3. FOR OUTDOOR UNITS HYPALON WILL BE USED AS FLEXIBLE MATERIAL.
- 4. MIN 2" OVERLAPPING MATERIAL IS PROVIDED FOR ADHESIVE.

## **FASTENING OPTIONS (PROVIDED BY OTHERS)-**

- 1. USING STEEL DUCT CLAMPS.
- 2. BOLTING INTO FAN USING SELF TAPERS.