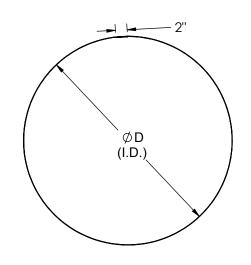

## **DIMESIONAL DATA:**

| SIZES | D        |
|-------|----------|
| 122   | 17 7/8   |
| 135   | 19 3/4   |
| 150   | 21 7/8   |
| 165   | 23 3/8   |
| 182   | 25 13/16 |
| 200   | 28 3/8   |
| 222   | 31 7/16  |
| 245   | 34 11/16 |
| 270   | 38 3/16  |
| 300   | 42 7/16  |
| 330   | 46 5/8   |
| 365   | 51 9/16  |
| 402   | 56 3/4   |
| 445   | 62 13/16 |
| 490   | 69 1/8   |
| 542   | 76 7/16  |
| 600   | 84 9/16  |

ALL DIMENSIONS ARE IN INCHES

REVISION: FORM: REPLACES: